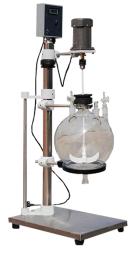

## Glass liquid seperator

| Basic<br>information       | Model                  | TOPTF-10L | TOPTF-20L | TOPTF-30L | TOPTF-50L |
|----------------------------|------------------------|-----------|-----------|-----------|-----------|
|                            | Reaction bottle(L)     | 10        | 20        | 30        | 50        |
|                            | openings               | 3         | 3         | 3         | 3         |
|                            | Stirring power(W)      | 120       | 120       | 250       | 250       |
|                            | Rotation speed(rpm)    | 40-720    | 40-720    | 40-720    | 40-720    |
|                            | Stirring shaft dia(mm) | ¢10       | ¢10       | ¢12       | ¢12       |
|                            | Voltage(V)             | 220       | 220       | 220       | 220       |
| Function and Configuration | frequency control      | Have      | Have      | Have      | Have      |
|                            | Vacuum sealing         | Have      | Have      | Have      | Have      |
|                            | Down discharging       |           |           |           |           |
|                            | -                      | Have      | Have      | Have      | Have      |
|                            | PTFE stirring rod      | Have      | Have      | Have      | Have      |
|                            | Lifting way            | Have      | manual    | manual    | manual    |
|                            | Size (cm)              | 45x55x120 | 45x55x120 | 55x65x150 | 55x65x170 |