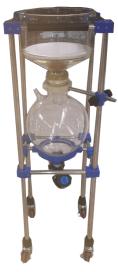

## Vacuum filter & Glass liquid seperator

Equipped with wide caliber concave shape glass mesh, enable quick filtering under negative pressure.

Suck type

|                                      | •                                                    | •                                                                                        |
|--------------------------------------|------------------------------------------------------|------------------------------------------------------------------------------------------|
| Туре                                 | Pour type vacuum filter                              | Suck type vacuum filter                                                                  |
| Model                                | VF20P                                                | VF20S                                                                                    |
| Filter cup (L)                       | 3                                                    | 3                                                                                        |
| Receiving flask (L)                  | 20                                                   | 20                                                                                       |
| FEP vacuum pipe                      | /                                                    | OD 12mm / ID 10mm                                                                        |
| Filter disk                          | 40-80 μm (grade changeable at request)               | 40-80 μm (grade changeable at request)                                                   |
| Ceramic buchner funnel w/filter disk | Optional                                             | Optional                                                                                 |
| Dimensions                           | 43 * 53 * 115H                                       | 48 * 56 * 160H                                                                           |
| Applications                         | Open system, suitable for filtering general solution | Closed system, suitable for filtering poisonous, harmful, volatile or dangerous solution |

## Vacuum filter technical specification:

| List name/ Model                | TP-CL10L(G)          | TP-CL20L(G) | TP-CL30L(G)          | TP-CL50L(G) |  |  |  |
|---------------------------------|----------------------|-------------|----------------------|-------------|--|--|--|
|                                 | TP-CL10L(S)          | TP-CL20L(S) | TP-CL30L(S)          | TP-CL50L(S) |  |  |  |
|                                 | TP-CL10L(C)          | TP-CL20L(C) |                      |             |  |  |  |
| Funnel volume                   | 10L                  | 20L         | 30L                  | 50L         |  |  |  |
| Funnel material                 | G: Glass ; S: SS304L |             | G: Glass ; S: SS304L |             |  |  |  |
|                                 | C: Ceramic           |             |                      |             |  |  |  |
| Collecting flask                | 10L                  | 20L         | 30L                  | 50L         |  |  |  |
| Other models can be customized. |                      |             |                      |             |  |  |  |