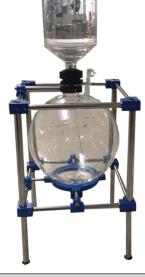

## Vacuum filter & Glass liquid seperator

Equipped with wide caliber concave shape glass mesh, enable quick filtering under negative pressure.

Suck type

|                                      | •                                                    | •                                                                                        |
|--------------------------------------|------------------------------------------------------|------------------------------------------------------------------------------------------|
| Туре                                 | Pour type vacuum filter                              | Suck type vacuum filter                                                                  |
| Model                                | VF20P                                                | VF20S                                                                                    |
| Filter cup (L)                       | 3                                                    | 3                                                                                        |
| Receiving flask (L)                  | 20                                                   | 20                                                                                       |
| FEP vacuum pipe                      | /                                                    | OD 12mm / ID 10mm                                                                        |
| Filter disk                          | 40-80 μm (grade changeable at request)               | 40-80 μm (grade changeable at request)                                                   |
| Ceramic buchner funnel w/filter disk | Optional                                             | Optional                                                                                 |
| Dimensions                           | 43 * 53 * 115H                                       | 48 * 56 * 160H                                                                           |
| Applications                         | Open system, suitable for filtering general solution | Closed system, suitable for filtering poisonous, harmful, volatile or dangerous solution |