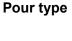

## Glass liquid seperator

| Basic<br>information       | Model                  | TOPTF-10L | TOPTF-20L | TOPTF-30L | TOPTF-50L |
|----------------------------|------------------------|-----------|-----------|-----------|-----------|
|                            | Reaction bottle(L)     | 10        | 20        | 30        | 50        |
|                            | openings               | 3         | 3         | 3         | 3         |
|                            | Stirring power(W)      | 120       | 120       | 250       | 250       |
|                            | Rotation speed(rpm)    | 40-720    | 40-720    | 40-720    | 40-720    |
|                            | Stirring shaft dia(mm) | ¢10       | ¢10       | ¢12       | ¢12       |
|                            | Voltage(V)             | 220       | 220       | 220       | 220       |
| Function and Configuration | frequency control      | Have      | Have      | Have      | Have      |
|                            | Vacuum sealing         | Have      | Have      | Have      | Have      |
|                            | Down discharging       |           |           |           |           |
|                            | -                      | Have      | Have      | Have      | Have      |
|                            | PTFE stirring rod      | Have      | Have      | Have      | Have      |
|                            | Lifting way            | Have      | manual    | manual    | manual    |
|                            | Size (cm)              | 45x55x120 | 45x55x120 | 55x65x150 | 55x65x170 |