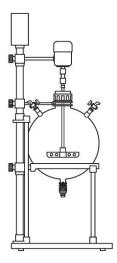

## Glass liquid seperator

| Basic<br>information       | Model                  | TOPTF-10L | TOPTF-20L | TOPTF-30L | TOPTF-50L |
|----------------------------|------------------------|-----------|-----------|-----------|-----------|
|                            | Reaction bottle(L)     | 10        | 20        | 30        | 50        |
|                            | openings               | 3         | 3         | 3         | 3         |
|                            | Stirring power(W)      | 120       | 120       | 250       | 250       |
|                            | Rotation speed(rpm)    | 40-720    | 40-720    | 40-720    | 40-720    |
|                            | Stirring shaft dia(mm) | ¢10       | ¢10       | ¢12       | ¢12       |
|                            | Voltage(V)             | 220       | 220       | 220       | 220       |
| Function and Configuration | frequency control      | Have      | Have      | Have      | Have      |
|                            | Vacuum sealing         | Have      | Have      | Have      | Have      |
|                            | Down discharging       |           |           |           |           |
|                            | -                      | Have      | Have      | Have      | Have      |
|                            | PTFE stirring rod      | Have      | Have      | Have      | Have      |
|                            | Lifting way            | Have      | manual    | manual    | manual    |
|                            | Size (cm)              | 45x55x120 | 45x55x120 | 55x65x150 | 55x65x170 |