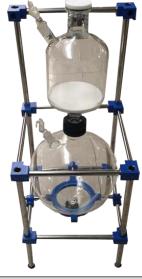

## Vacuum filter technical specification:

| List name/ Model                | TP-CL10L(G)          | TP-CL20L(G) | TP-CL30L(G)          | TP-CL50L(G) |  |  |  |
|---------------------------------|----------------------|-------------|----------------------|-------------|--|--|--|
|                                 | TP-CL10L(S)          | TP-CL20L(S) | TP-CL30L(S)          | TP-CL50L(S) |  |  |  |
|                                 | TP-CL10L(C)          | TP-CL20L(C) |                      |             |  |  |  |
| Funnel volume                   | 10L                  | 20L         | 30L                  | 50L         |  |  |  |
| Funnel material                 | G: Glass ; S: SS304L |             | G: Glass ; S: SS304L |             |  |  |  |
|                                 | C: Ceramic           |             |                      |             |  |  |  |
| Collecting flask                | 10L                  | 20L         | 30L                  | 50L         |  |  |  |
| Other models can be customized. |                      |             |                      |             |  |  |  |