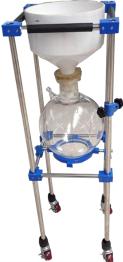

## Vacuum filter & Glass liquid seperator

Equipped with wide caliber concave shape glass mesh, enable quick filtering under negative pressure.

Suck type

|                                      | •                                                    | •                                                                                        |
|--------------------------------------|------------------------------------------------------|------------------------------------------------------------------------------------------|
| Туре                                 | Pour type vacuum filter                              | Suck type vacuum filter                                                                  |
| Model                                | VF20P                                                | VF20S                                                                                    |
| Filter cup (L)                       | 3                                                    | 3                                                                                        |
| Receiving flask (L)                  | 20                                                   | 20                                                                                       |
| FEP vacuum pipe                      | /                                                    | OD 12mm / ID 10mm                                                                        |
| Filter disk                          | 40-80 μm (grade changeable at request)               | 40-80 μm (grade changeable at request)                                                   |
| Ceramic buchner funnel w/filter disk | Optional                                             | Optional                                                                                 |
| Dimensions                           | 43 * 53 * 115H                                       | 48 * 56 * 160H                                                                           |
| Applications                         | Open system, suitable for filtering general solution | Closed system, suitable for filtering poisonous, harmful, volatile or dangerous solution |

## Vacuum filter technical specification:

| List name/ Model                | TP-CL10L(G)          | TP-CL20L(G) | TP-CL30L(G)          | TP-CL50L(G) |  |  |  |
|---------------------------------|----------------------|-------------|----------------------|-------------|--|--|--|
|                                 | TP-CL10L(S)          | TP-CL20L(S) | TP-CL30L(S)          | TP-CL50L(S) |  |  |  |
|                                 | TP-CL10L(C)          | TP-CL20L(C) |                      |             |  |  |  |
| Funnel volume                   | 10L                  | 20L         | 30L                  | 50L         |  |  |  |
| Funnel material                 | G: Glass ; S: SS304L |             | G: Glass ; S: SS304L |             |  |  |  |
|                                 | C: Ceramic           |             |                      |             |  |  |  |
| Collecting flask                | 10L                  | 20L         | 30L                  | 50L         |  |  |  |
| Other models can be customized. |                      |             |                      |             |  |  |  |